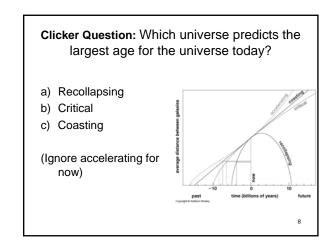

## What is the fate of the Universe?

- Recollapse: crushing heat, destruction of all matter, ?rebirth?
- Eternal expansion: cold, galaxies dimming
  - star formation slowing
  - everything winds up as a brown dwarf, black dwarf, neutron star or black hole

6

Some say the world will end in fire Some say with ice From what I've tasted of desire I hold with those who favor fire But if I had to perish twice I think I know enough of hate To say that for destruction ice Is also great And would suffice

-- Robert Frost











## A New Twist for the 21<sup>st</sup> Century

- White dwarf supernovae: standard candles at z~1
- Explosions bright enough to see very far away