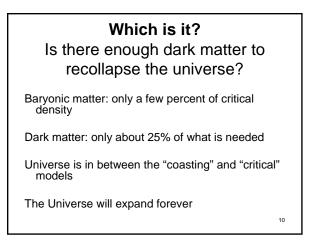

## What is the fate of the Universe?

- Recollapse: crushing heat, destruction of all matter, ?rebirth?
- Eternal expansion: cold, galaxies dimming
  - star formation slowing
  - everything winds up as a brown dwarf, black dwarf, neutron star or black hole

6

Some say the world will end in fire Some say with ice From what I've tasted of desire I hold with those who favor fire But if I had to perish twice I think I know enough of hate To say that for destruction ice Is also great And would suffice

-- Robert Frost











## A New Twist for the 21<sup>st</sup> Century

- White dwarf supernovae: standard candles at z~1
- Explosions bright enough to see very far away