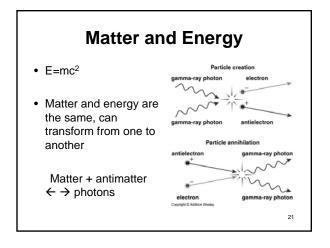

## What is the fate of the Universe?

- Recollapse: crushing heat, destruction of all matter, ?rebirth?
- Eternal expansion: cold, galaxies dimming
  - star formation slowing
  - everything winds up as a brown dwarf, black dwarf, neutron star or black hole

6

Some say the world will end in fire Some say with ice From what I've tasted of desire I hold with those who favor fire But if I had to perish twice I think I know enough of hate To say that for destruction ice Is also great And would suffice

-- Robert Frost











## A New Twist for the 21<sup>st</sup> Century

- White dwarf supernovae: standard candles at z~1
- Explosions bright enough to see very far away