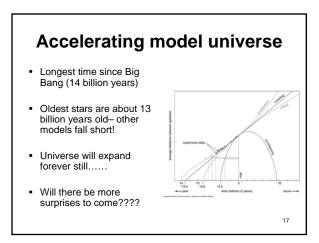

## What is the fate of the Universe?

- Recollapse: crushing heat, destruction of all matter, ?rebirth?
- Eternal expansion: cold, galaxies dimming
  - star formation slowing
  - everything winds up as a brown dwarf, black dwarf, neutron star or black hole