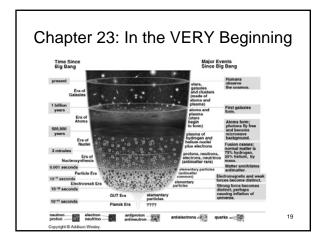

## What is the fate of the Universe?

- Recollapse: crushing heat, destruction of all matter, ?rebirth?
- Eternal expansion: cold, galaxies dimming
  - star formation slowing
  - everything winds up as a brown dwarf, black dwarf, neutron star or black hole

6

Some say the world will end in fire Some say with ice From what I've tasted of desire I hold with those who favor fire But if I had to perish twice I think I know enough of hate To say that for destruction ice Is also great And would suffice

-- Robert Frost











## A New Twist for the 21<sup>st</sup> Century

- White dwarf supernovae: standard candles at z~1
- Explosions bright enough to see very far away