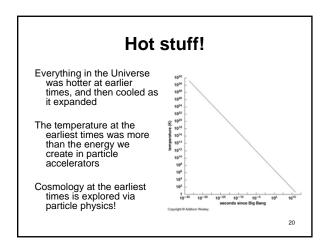

## What is the fate of the Universe?

- Recollapse: crushing heat, destruction of all matter, ?rebirth?
- Eternal expansion: cold, galaxies dimming
  - star formation slowing
  - everything winds up as a brown dwarf, black dwarf, neutron star or black hole

6

Some say the world will end in fire Some say with ice From what I've tasted of desire I hold with those who favor fire But if I had to perish twice I think I know enough of hate To say that for destruction ice Is also great And would suffice

-- Robert Frost











## A New Twist for the 21<sup>st</sup> Century

- White dwarf supernovae: standard candles at z~1
- Explosions bright enough to see very far away