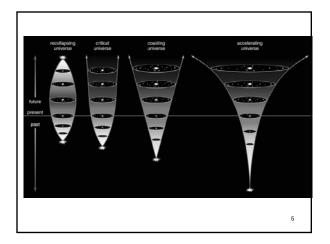

## What is the fate of the Universe?

- Recollapse: crushing heat, destruction of all matter, ?rebirth?
- Eternal expansion: cold, galaxies dimming
  - star formation slowing
  - everything winds up as a brown dwarf, black dwarf, neutron star or black hole