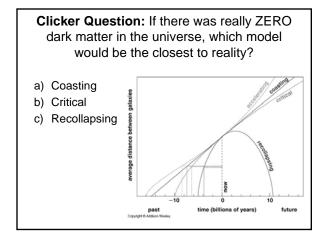

## What is the fate of the Universe?

- Recollapse: crushing heat, destruction of all matter, ?rebirth?
- Eternal expansion: cold, galaxies dimming
  - star formation slowing
  - everything winds up as a brown dwarf, black dwarf, neutron star or black hole