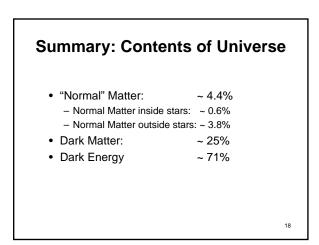

## What is the fate of the Universe?

- Recollapse: crushing heat, destruction of all matter, ?rebirth?
- Eternal expansion: cold, galaxies dimming
  - star formation slowing
  - everything winds up as a brown dwarf, black dwarf, neutron star or black hole

6

Some say the world will end in fire Some say with ice From what I've tasted of desire I hold with those who favor fire But if I had to perish twice I think I know enough of hate To say that for destruction ice Is also great And would suffice

-- Robert Frost











## A New Twist for the 21<sup>st</sup> Century

- White dwarf supernovae: standard candles at z~1
- Explosions bright enough to see very far away