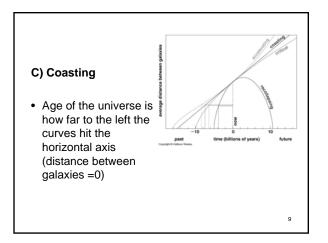

## What is the fate of the Universe?

- Recollapse: crushing heat, destruction of all matter, ?rebirth?
- Eternal expansion: cold, galaxies dimming
  - star formation slowing
  - everything winds up as a brown dwarf, black dwarf, neutron star or black hole

6

Some say the world will end in fire Some say with ice From what I've tasted of desire I hold with those who favor fire But if I had to perish twice I think I know enough of hate To say that for destruction ice Is also great And would suffice

-- Robert Frost











## A New Twist for the 21<sup>st</sup> Century

- White dwarf supernovae: standard candles at z~1
- Explosions bright enough to see very far away