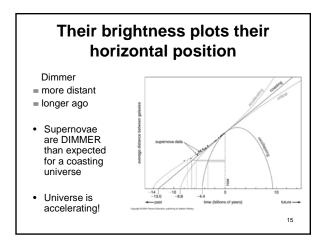

## What is the fate of the Universe?

- Recollapse: crushing heat, destruction of all matter, ?rebirth?
- Eternal expansion: cold, galaxies dimming
  - star formation slowing
  - everything winds up as a brown dwarf, black dwarf, neutron star or black hole