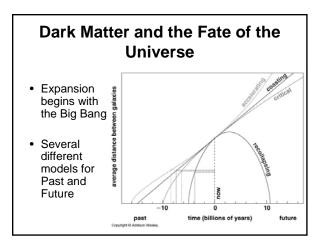

## What is the fate of the Universe?

- Recollapse: crushing heat, destruction of all matter, ?rebirth?
- Eternal expansion: cold, galaxies dimming
  - star formation slowing
  - everything winds up as a brown dwarf, black dwarf, neutron star or black hole