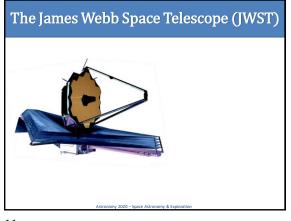

## 3

1

- The Hubble Space Telescope (HST) – visible and uv
- The James Webb Space Telescope (JWST) – near IR

The James Webb Space Telescope (JWST)

it was renamed in Sept 2002 after a former NASA administrator, James Webb.