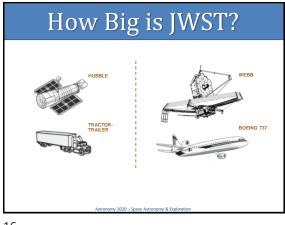

## 3

1

- The Hubble Space Telescope (HST) – visible and uv
- The James Webb Space Telescope (JWST) – near IR

The James Webb Space Telescope (JWST)

it was renamed in Sept 2002 after a former NASA administrator, James Webb.