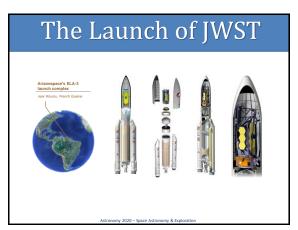

(Part 7 abc rews, https://abc.news.go.com/Politics/estee-lauder.pay.nasa-17500-hour-picturesnight/story?id=73101290)
- \$17,500/hour to NASA, worth it? (Par. 3, abc news )

Question: If you were one of the world's highest trained astronauts, how would you feel about using 5% of your time in Space to film commercial products?

2

## What we've learned so far about Space Telescopes

- Astronomical Imaging
  - -Colors
  - -What do we learn from images?
- Spectroscopy
  - -Design of spectrographs
  - -What do we learn from spectra?

## 3

1



- The Hubble Space Telescope (HST) – visible and uv
- The James Webb Space Telescope (JWST) – near IR





The James Webb Space Telescope (JWST)





it was renamed in Sept 2002 after a former NASA administrator, James Webb.



10



11





















## Class Exercise



22



THE JAMES WEBB SPACE TELES COPE

23