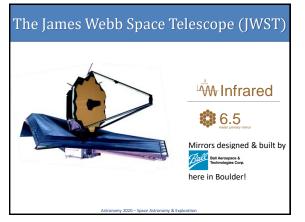

## 3

1

- The Hubble Space Telescope (HST) – visible and uv
- The James Webb Space Telescope (JWST) – near IR

The James Webb Space Telescope (JWST)

it was renamed in Sept 2002 after a former NASA administrator, James Webb.