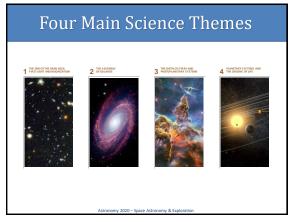

es. (Part 7 abc rews, https://abc.news.go.com/Politics/estee-lauder.pay.nasa-17500-hour-picturesnight/story?id=73101290)
- \$17,500/hour to NASA, worth it? (Par. 3, abc news )

Question: If you were one of the world's highest trained astronauts, how would you feel about using 5% of your time in Space to film commercial products?

2

## What we've learned so far about Space Telescopes

- Astronomical Imaging
  - -Colors
  - -What do we learn from images?
- Spectroscopy
  - -Design of spectrographs
  - -What do we learn from spectra?

## 3

1



- The Hubble Space Telescope (HST) – visible and uv
- The James Webb Space Telescope (JWST) – near IR





The James Webb Space Telescope (JWST)





it was renamed in Sept 2002 after a former NASA administrator, James Webb.



10



11





















## Class Exercise



22



THE JAMES WEBB SPACE TELES COPE

23