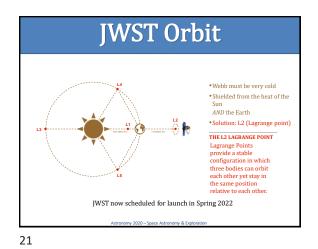

## 3

1

- The Hubble Space Telescope (HST) – visible and uv
- The James Webb Space Telescope (JWST) – near IR

The James Webb Space Telescope (JWST)

it was renamed in Sept 2002 after a former NASA administrator, James Webb.