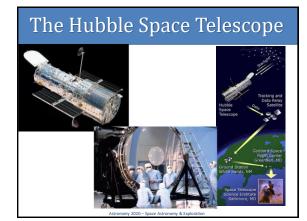

## 3

1

- The Hubble Space Telescope (HST) – visible and uv
- The James Webb Space Telescope (JWST) – near IR

The James Webb Space Telescope (JWST)

it was renamed in Sept 2002 after a former NASA administrator, James Webb.