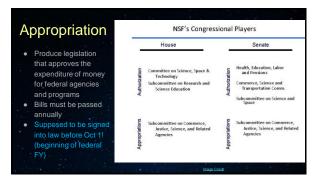

9

11 12

Congressional appropriations committees relating to science policy:

House

Commerce, Justice, Science, and Related
Defense
Energy and Water Development, and Related
Agriculture, Rural Development, Food and Drug Administration, and Related
Interior, Environment, and Related
Interior, Environment, and Related

Other Committees

Financial Services and General Government
Homeland Security
Labor, Health and Human Services, Education, and Related Agencies
State, Foreign Operations, and Related Programs
Transportation, Housing and Urban Development, and Related Agencies